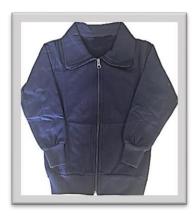

## Winter Jacket:

Navy Blue Colour Winter Zipper Jacket with GAET Logo(Material – Fleece stretchable)

- -Wearing any of the following is not permissible:
  - 1) Cosmetics of any type
  - 2) Nail Paint
  - 3) Colored eye-contact lenses
  - 4) Hair Colour
  - 5) Jewellery
  - 6) Expensive wrist watch / smart watch.