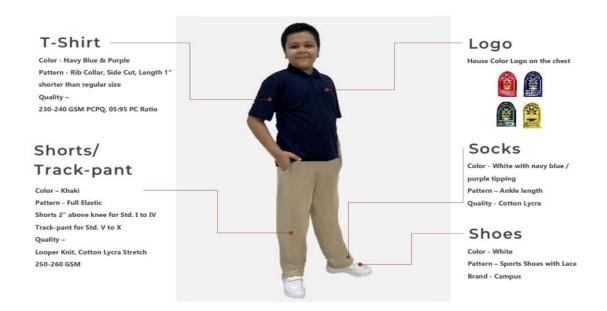

## Uniforms are unisex

> Days for Dark Blue Colour - Monday / Wednesday / Friday

Days for Dark Purple Colour – Tuesday / Thursday / Saturday

T-shirt :- Dark Blue and Dark Purple with GAET Logo and House

Sigil.

Pants :- Grade I to IV\_ Beige color Hosiery Material (Shorts).

Grade V to X\_ Biege color Hosiery Material Full Pants.

[T-shirt / Pants will be 230-240 gsm fine CP Gold washed sweat

absorbing fully stretchable Hosiery fabric]

**Socks** :- Plain White (ankle length) with Blue/ Purple tipping.

**Shoes**: - White Campus Shoes with lace.

**Girls' Hair:** - If a student's hair reaches the shoulders, it must be styled in two plaits, using black rubber bands (soft elastic hair ties) and black hair pins.