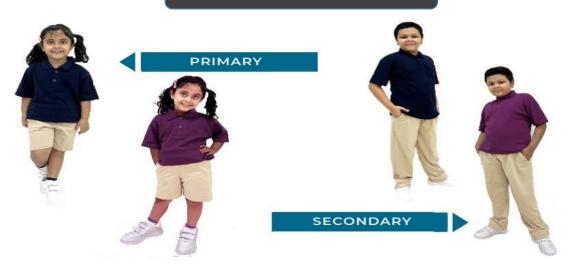

## Uniforms are unisex

> Days for Dark Blue Colour - Monday / Wednesday / Friday

Days for Dark Purple Colour – Tuesday / Thursday / Saturday

T-shirt :- Dark Blue and Dark Purple with GAET Logo and House

Sigil.

Pants :- Grade I to IV\_ Beige color Hosiery Material (Shorts).

Grade V to X\_ Biege color Hosiery Material Full Pants.

[T-shirt / Pants will be 230-240 gsm fine CP Gold washed sweat

absorbing fully stretchable Hosiery fabric]